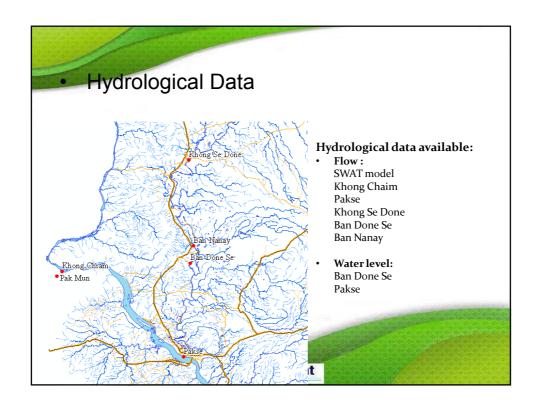

, Ministry of Public Works and Transport Member
- Director of Industry Department, Ministry of Industry and Commerce Member
- Director of Hygiene Department, Ministry of Public Health

  Director of Mass Media Department, Ministry of Information and Culture

  Member
- Director of Social Welfare Department, Ministry of Labors and Social Welfare Member

**Lao National Mekong Committee Secretariat** 

Chairman of Lao Red Cross Society

#### Flood Risk Maps implementation

- Xebangfai Basin (done)
- Namtha Flashflood (under preparation)
- Xedone Basin (in progress)
- Xekong Basin (in progress)

**Lao National Mekong Committee Secretariat** 

### **Actors in Flood Mapping**

- · Water and Environment Research Institute
- Department of Water Resources
- LNMC
- Department of Irrigation

















## Constraints

• No aerial photographs available