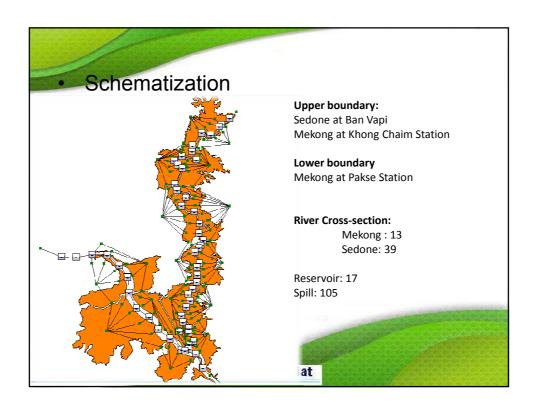

Ministry of Public Works and Transport Member
- Director of Industry Department, Ministry of Industry and Commerce Member
- Director of Hygiene Department, Ministry of Public Health

  Director of Mass Media Department, Ministry of Information and Culture

  Member
- Director of Social Welfare Department, Ministry of Labors and Social Welfare Member

**Lao National Mekong Committee Secretariat** 

Chairman of Lao Red Cross Society

#### Flood Risk Maps implementation

- Xebangfai Basin (done)
- Namtha Flashflood (under preparation)
- Xedone Basin (in progress)
- Xekong Basin (in progress)

**Lao National Mekong Committee Secretariat** 

### **Actors in Flood Mapping**

- · Water and Environment Research Institute
- Department of Water Resources
- LNMC
- Department of Irrigation

















## Constraints

• No aerial photographs available