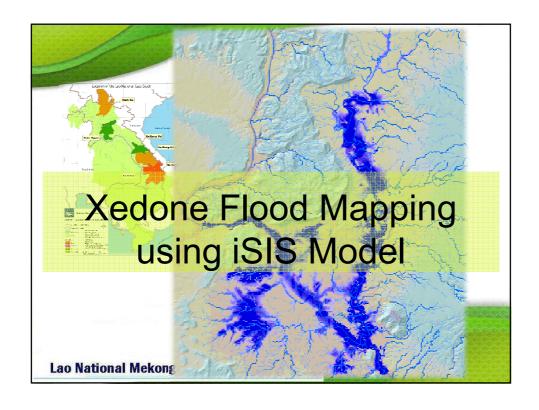

#### Flood Risk Maps implementation

- Xebangfai Basin (done)
- Namtha Flashflood (under preparation)
- Xedone Basin (in progress)
- Xekong Basin (in progress)

**Lao National Mekong Committee Secretariat** 