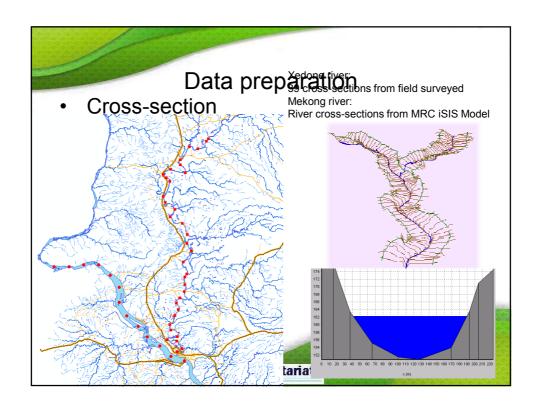

#### Flood Risk Maps implementation

- Xebangfai Basin (done)
- Namtha Flashflood (under preparation)
- Xedone Basin (in progress)
- Xekong Basin (in progress)

**Lao National Mekong Committee Secretariat** 