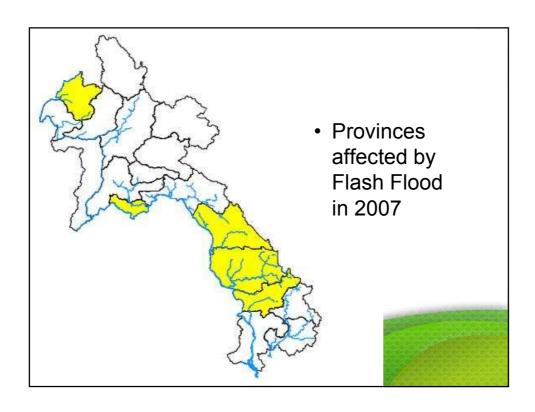

# Flood statistics since 2002

| Description                                  | Flash flood damages<br>in 2007 | Flash flood damages<br>in 2006 | Flood damages<br>in 2005 | Flood damages<br>in 2002 |
|----------------------------------------------|--------------------------------|--------------------------------|--------------------------|--------------------------|
| Provinces affected                           | 4                              | 5                              | 16                       | 13                       |
| riovinces affected                           | 4                              | 3                              | 10                       | 15                       |
| Districts affected                           | 27                             | 20                             | 84                       | 62                       |
| Villages affected                            | 614                            | 404                            | 2,510                    | 1,142                    |
| Families affected                            | 25.292                         | 13,549                         | 85,530                   | 50,342                   |
| People affected                              | 118.074                        | 89,849                         | 480,913                  | 249,782                  |
| People killed                                | 2                              | 5                              | 5                        | 3                        |
| Hectares of rice and crop damaged            | 74,739.8                       | 6,913                          | 55,955                   | 33,702                   |
| Total estimated cost damages in million US\$ | N/A                            | 3.1                            | 18.3                     | N/A                      |