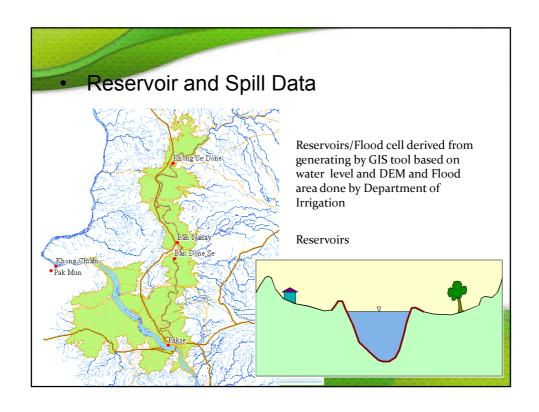

nt, Ministry of Public Works and Transport Member
- Director of Industry Department, Ministry of Industry and Commerce Member
- Director of Hygiene Department, Ministry of Public Health

  Director of Mass Media Department, Ministry of Information and Culture

  Member
- Director of Social Welfare Department, Ministry of Labors and Social Welfare Member

**Lao National Mekong Committee Secretariat** 

Chairman of Lao Red Cross Society

#### Flood Risk Maps implementation

- Xebangfai Basin (done)
- Namtha Flashflood (under preparation)
- Xedone Basin (in progress)
- Xekong Basin (in progress)

**Lao National Mekong Committee Secretariat** 

### **Actors in Flood Mapping**

- · Water and Environment Research Institute
- Department of Water Resources
- LNMC
- Department of Irrigation

















## Constraints

• No aerial photographs available