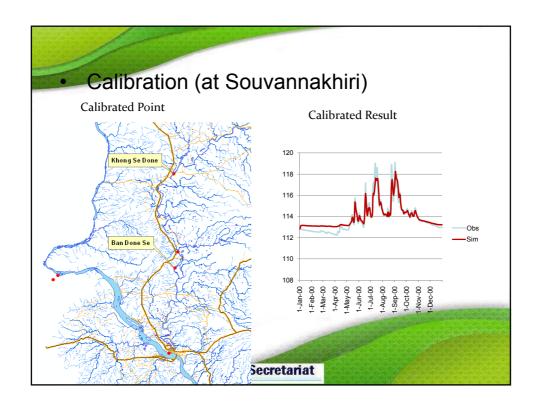

#### Flood Risk Maps implementation

- Xebangfai Basin (done)
- Namtha Flashflood (under preparation)
- Xedone Basin (in progress)
- Xekong Basin (in progress)

**Lao National Mekong Committee Secretariat** 