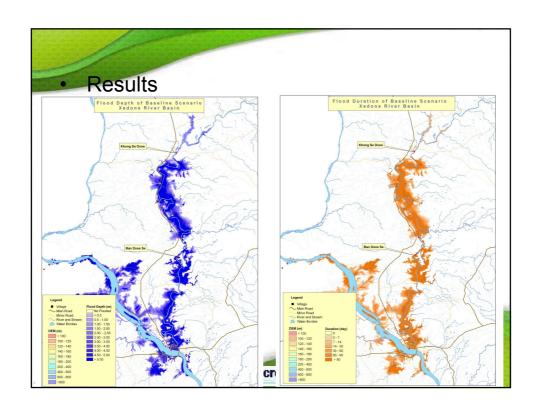

#### Flood Risk Maps implementation

- Xebangfai Basin (done)
- Namtha Flashflood (under preparation)
- Xedone Basin (in progress)
- Xekong Basin (in progress)

**Lao National Mekong Committee Secretariat** 