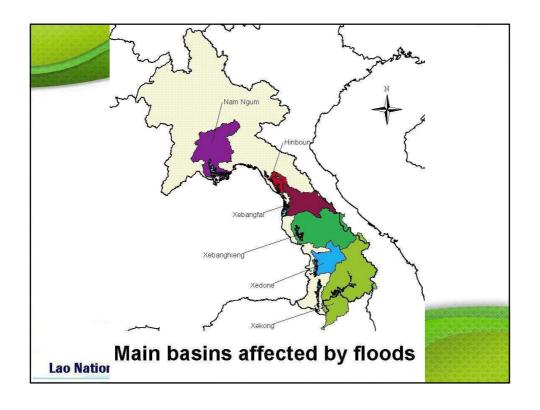

### Main floodplains

- The Vientiane Plain (Vientiane Municipality and Vientiane province),
- Khammouane Province (Thakhek Town and Xebangfai Mouth, Hinboun Mouth),
- · Savannakhet Province,
- Saravan Province,
- · Champasak Province (Pakse Town), and
- Attapeu province
- Louangnamtha Province (Flashflood)