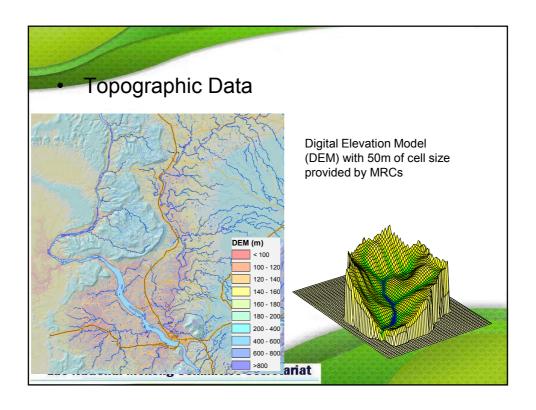

ment, Ministry of Public Works and Transport Member
- Director of Industry Department, Ministry of Industry and Commerce Member
- Director of Hygiene Department, Ministry of Public Health

  Director of Mass Media Department, Ministry of Information and Culture

  Member
- Director of Social Welfare Department, Ministry of Labors and Social Welfare Member

**Lao National Mekong Committee Secretariat** 

Chairman of Lao Red Cross Society

#### Flood Risk Maps implementation

- Xebangfai Basin (done)
- Namtha Flashflood (under preparation)
- Xedone Basin (in progress)
- Xekong Basin (in progress)

**Lao National Mekong Committee Secretariat** 

### **Actors in Flood Mapping**

- · Water and Environment Research Institute
- Department of Water Resources
- LNMC
- Department of Irrigation

















## Constraints

• No aerial photographs available